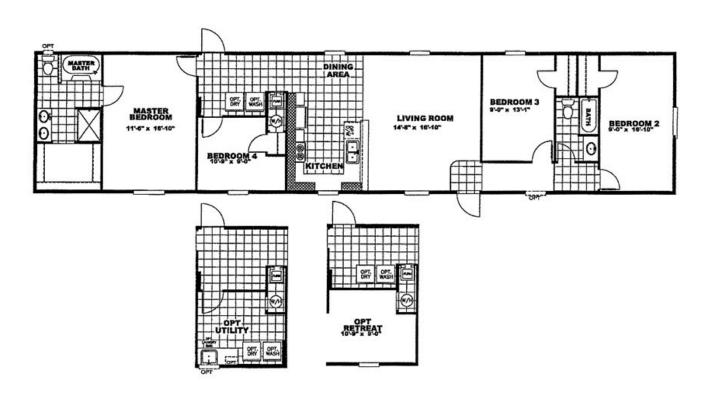

## **SUPER VALUE 1880T - 35VAL18803TH**

## Plan Details

| Bedrooms  | 3    |
|-----------|------|
| Bathrooms | 2    |
| Sq Feet   | 1400 |
| Width     | 18   |
| Depth     | 80   |

The home series and floor plans indicated will vary by retailer and state. Your local Home Center can quote you on specific prices and terms of purchase for specific homes. Clayton Bonham invests in continuous product and process improvement. All home series, floor plans, specifications, dimension, features, materials, availability, and starting prices shown on this website are artist's renderings or estimates, and are subject to change without notice. Dimensions are nominal and length and width measurements are from exterior wall to exterior wall.